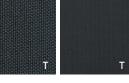

I- IR FRIENDLY GLASS

T- TEXTILE

P- PERFORATED(only for ST200)

DOOR OPTIONS AND COLORS WOOD DECOR

CWN-CASTELLO WALNUT

BNW-BLACK NORTH WOOD

VIC-VICTORIA

GNW-GREY NORDIC WOOD

OAK-OAK

LOAK-LIGHT OAK

PERFORATED COLORS

WHT-WHITE

GLASS COLORS

WHT-WHITE

HOW (I) GLASS LOOKS

**TEXTILE** 