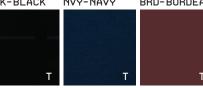

OL FOR COMPONENTS BEHIND CABINET DOORS

IR FRIENDLY FRONT GLASS (ONLY AVAILABLE FOR "I" MODEL)

OPTIONAL BRACKET (EXCEPT ST 200)

FULLY ASSEMBLED (A) OR DISASSEMBLED (D)

ACOUSTIC FABRIC FOR AUDIO DEVICES INCLUDING CENTER SPEAKERS, SOUNDBARS

ACOUSTIC PERFORATED DOOR FOR AUDIO DEVICES INCLUDING CENTER SPEAKERS, SOUNDBARS (ONLY FOR ST 200)

ST 110

ST 160 ST 161

ST 200 ST 260

ST 261 ST 360

ST 361

**BODY COLORS** 

WHT-WHITE





F- FLAP

I- IR FRIENDLY GLASS

T- TEXTILE

P- PERFORATED(only for ST200)

DOOR OPTIONS AND COLORS WOOD DECOR

CWN-CASTELLO WALNUT



BNW-BLACK NORTH WOOD



VIC-VICTORIA



GNW-GREY NORDIC WOOD



OAK-OAK



LOAK-LIGHT OAK



PERFORATED COLORS

WHT-WHITE





GLASS COLORS

WHT-WHITE



HOW (I) GLASS LOOKS





**TEXTILE** 





BLK-BLACK NVY-NAVY

BRD-BORDEAUX