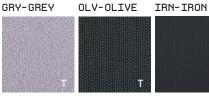

I- IR FRIENDLY GLASS

T- TEXTILE

P- PERFORATED(only for ST200)

DOOR OPTIONS AND COLORS WOOD DECOR

CWN-CASTELLO WALNUT

BNW-BLACK NORTH WOOD

VIC-VICTORIA

GNW-GREY NORDIC WOOD

OAK-OAK

LOAK-LIGHT OAK

PERFORATED COLORS

WHT-WHITE

GLASS COLORS

WHT-WHITE

HOW (I) GLASS LOOKS

**TEXTILE** 